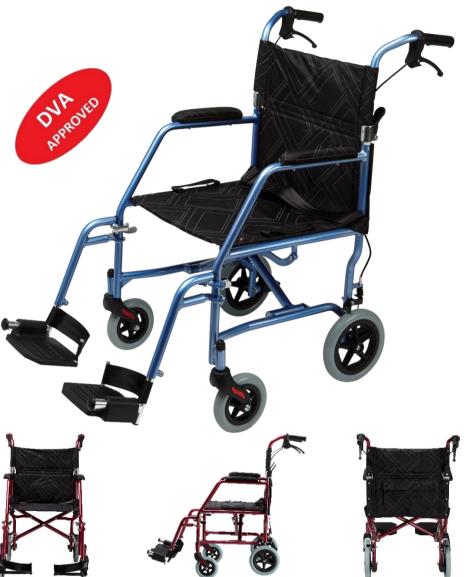

## **OMEGA LA1 WHEELCHAIR** Metric **Imperial** Approximate Total Product / Unit Weight 19.6 lbs 8.9 kg Overall Width (product or frame when opened) 640 mm 25.2 inch Overall Depth (product or frame when opened) 1.060 mm 41.7 inch Width / Depth (product or frame when closed) 290 mm 11.4 inch Overall Height (or height range if adjustable) 940 mm 37.0 inch Armrest Width (outside dimension) 560 mm 22.0 inch Armrest Width (inside dimension) 440 mm 17.3 inch Armrest Height (from top of seat) 220 mm 8.7 inch Back / Back-Rest Height (from top of seat) 410 mm 16.1 inch Seat Height (from top of seat to floor) 470 mm 18.5 inch Seat Width (actual seat, not available space) 460 mm 18.1 inch 400 mm 15.7 inch Seat Depth (actual seat, not available space) Wheels (dimensions of front) 152 mm 6.0 inch 203 mm 8.0 inch Wheels (dimensions of rear) Recommended Maximum User Weight 125.0 kg 275.6 lbs

## OMEGA LA1 WHEELCHAIR

## Features:

- lightweight aluminium frame
- swing away removable foot rests
- fold down back rest
- 8" rear wheels, attendant brakes
- easy to fold for travel or storage
- user weight capacity of 125kg