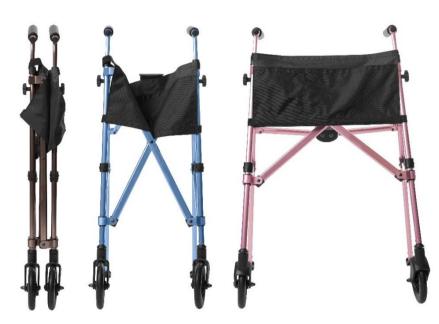

## **FOLD-N-GO WALKER**

## Features:

- Portable quickly & easily folds up for storage in small spaces
- 6 inch swivel wheels with locking pin and rear Easy-Glide feet - allows for trouble-free maneuvering
- height adjustable and supports up to 140kg
- contemporary look three stylish colours to choose from

Black Walnut

Cobalt Blue

Regal Rose

| FOLD-N-GO WALKER     | Metric               |    | Imperial      |      |
|----------------------|----------------------|----|---------------|------|
| Collapsed Dimensions | 91.44 x 13.3 x 20.32 | cm | 36 x 5.25 x 8 | inch |
| Wheels               | 15.24                | cm | 6             | inch |
| Height Adjustment    | 81.28 x 97.79        | cm | 32 x 38.5     | inch |
| User Height          | 147.32 to 203.2      | cm | 4'10" to 6'8" |      |
| Open Depth           | 54.61                |    | 21.5          | inch |
| Open Width           | 59.69                |    | 23.5          | inch |
| Open Handle Width    | 45.72                |    | 18            | inch |
| Weight               | 3.4                  | kg | 7.5           | lbs  |
| Weight Capacity      | 140                  | kg | 287           | lbs  |