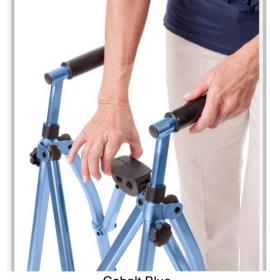

## Features:

- Portable quickly & easily folds up for storage in small spaces
- 6 inch swivel wheels with locking pin and rear Easy-Glide feet - allows for trouble-free maneuvering
- height adjustable and supports up to 140kg
- contemporary look three stylish colours to choose from

Black Walnut

Cobalt Blue

Regal Rose

| FOLD-N-GO WALKER     | Metric               |    | Imperial      |      |
|----------------------|----------------------|----|---------------|------|
| Collapsed Dimensions | 91.44 x 13.3 x 20.32 | cm | 36 x 5.25 x 8 | inch |
| Wheels               | 15.24                | cm | 6             | inch |
| Height Adjustment    | 81.28 x 97.79        | cm | 32 x 38.5     | inch |
| User Height          | 147.32 to 203.2      | cm | 4'10" to 6'8" |      |
| Open Depth           | 54.61                |    | 21.5          | inch |
| Open Width           | 59.69                |    | 23.5          | inch |
| Open Handle Width    | 45.72                |    | 18            | inch |
| Weight               | 3.4                  | kg | 7.5           | lbs  |
| Weight Capacity      | 140                  | kg | 287           | lbs  |