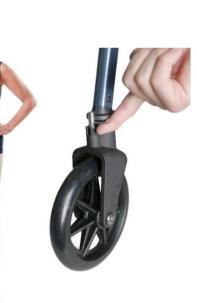

## Features:

- Portable quickly & easily folds up for storage in small spaces
- 6 inch swivel wheels with locking pin and rear Easy-Glide feet - allows for trouble-free maneuvering
- height adjustable and supports up to 140kg
- contemporary look three stylish colours to choose from