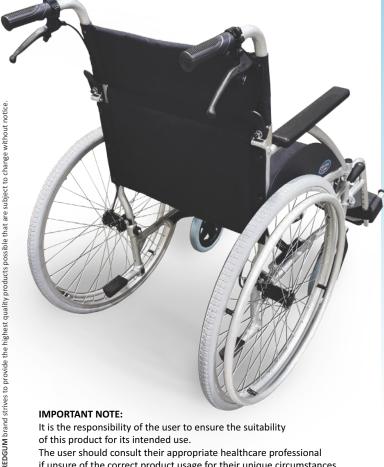

## CRYSTAL<sup>2</sup> SELF PROPEL WHEELCHAIR

RG18B

## **FEATURES**

Lightweight: 12.5kg (Aluminium frame) Compact - Folding frame and fold down backrest Removable / height adjustable swing away legrests Fold up footplates with heel straps Attendant operated hand / park brakes Occupant operated park brakes Padded armrests Quick release self propel rear wheels