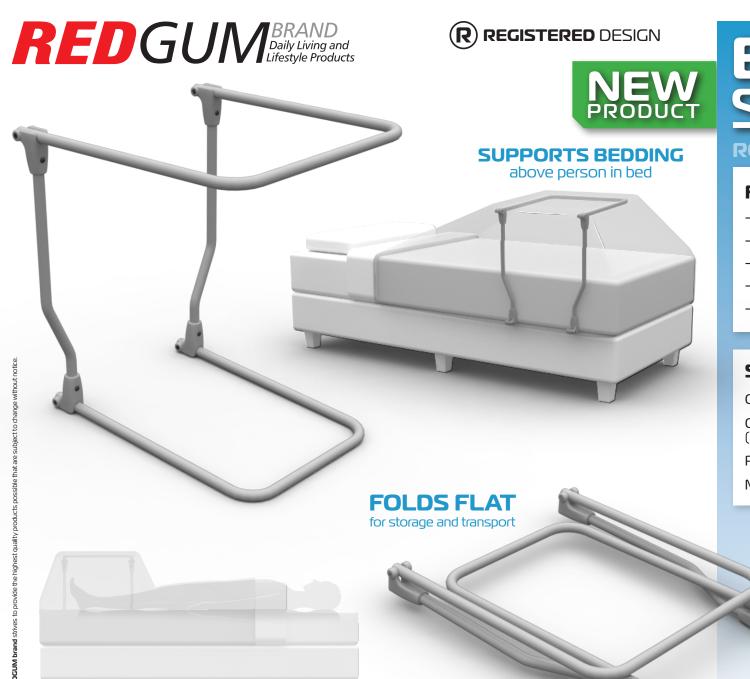

## BLANKET SUPPORT

RG64BS

## **FEATURES**

- Supports bedding above person in bed
- Two width settings: 350mm / 460mm
- Easy to remove and fit when making bed.
- Folds flat for transport and storage (60mm)
- Lightweight (2kg)

## **SPECIFICATIONS**

Overall: **510mm L x 460mm W x 560mm H** 

Overall: **560mm L x 460mm W x 60mm H** (Folded)

Product weight: **2kg** 

Max. Supportive Load: 10kg

Please contact **REDGUM Brand** if you require further information on this product