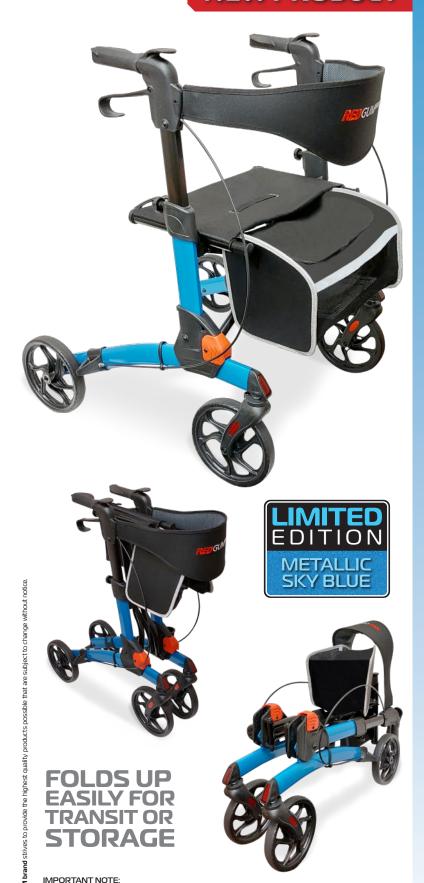

## EASY FOLD SEAT WALKER

**RG4403** 

## **FEATURES**

- Height adjustable handles
- Ergonomic rubber handgrips
- User friendly loop brake handles
- Brake + park brakes
- Mesh seating
- Padded Backrest
- Walking stick holder
- Removable storage bag
- Side and front reflectors
- Large wheels for excellent mobility
- Folds up easily for transit or storage

## **SPECIFICATIONS**

(All dimensions shown are nominal)

- Overall: **700mm (L) x 680mm (W)** x 880mm (H) (at lowest setting)
- Overall folded: **780mm (L) x 230mm (W)** x 280mm (H)
- Handle Height: **880 980mm** (5 settings)
- Seat: 480mm (W) x 240mm (D) x **550mm (H)** (floor to seat)
- Wheel Diameter: Ø200mm / 8"
- Carry Bag: **370mm (W) x 220mm (D) x** 200mm (H)
- Product Weight: 8.5kg
- Maximum User Weight: 136kg
- Maximum Bad Loading Weight: **5kg**