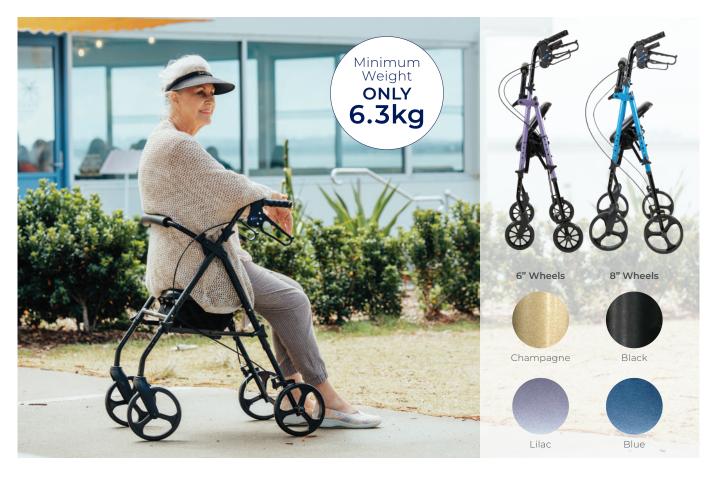

## FLEX SEAT WALKER

- Lightweight design Easy to manoeuvre and transport, encouraging independence in daily activities.
- Available in 6" and 8" wheel options Offers flexibility to choose a frame suited to your environment and mobility needs.
- **Durable aluminium frame** Provides stability and reliability for everyday use.
- **Height-adjustable seat** Accommodates different user heights for safe sit to stand transfers.
- Padded seat Adds comfort for sitting breaks during daily activities.
- Adjustable and lockable brake handles Improve safety when walking and sitting.

| FLEX                                                    | Overall<br>Length<br>mm/<br>in | Overall<br>Width<br>mm/<br>in | Overall<br>Height<br>mm/<br>in | Seat<br>Depth<br>mm/<br>in | Seat<br>Width<br>mm/<br>in | Seat<br>Height<br>mm/<br>in | Backrest<br>Height<br>mm/<br>in | Folded<br>Width<br>mm/<br>in | Product<br>Weight<br>kg/<br>lbs | Castor<br>Size<br>in |
|---------------------------------------------------------|--------------------------------|-------------------------------|--------------------------------|----------------------------|----------------------------|-----------------------------|---------------------------------|------------------------------|---------------------------------|----------------------|
| 6" Wheels<br>WAF709660CH Champagne<br>WAF709660PU Lilac | 730 /<br>28.7                  | 570 /<br>22.4                 | 730 - 830 /<br>28.7 - 32.6     | 300 /<br>11.8              | 360 /<br>14.1              | 430 - 520 /<br>16.9 - 20.4  | 710 /<br>27.9                   | 290 /<br>11.4                | 6.3 /<br>13.8                   | 6                    |
| 8" Wheels<br>WAF709670BK Black<br>WAF709670BL Blue      | 820 /<br>32.2                  | 585 /<br>23                   | 780 - 970 /<br>30.7 - 38.1     | 300 /<br>11.8              | 360 /<br>14.1              | 475 - 570 /<br>18.7 - 22.4  | 760 /<br>29.2                   | 390 /<br>15.3                | 7.3 /<br>16                     | 8                    |